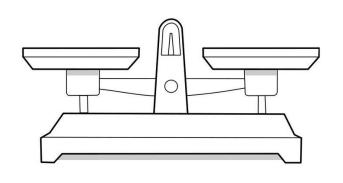

Wäge deinen Abfallsack am Ende des Tages. Wie viel Abfall hast du produziert?

Wie viel Abfall wäre dies in...

1 Woche? \_\_\_\_\_

1 Monat? \_\_\_\_\_

1 Jahr? \_\_\_\_\_