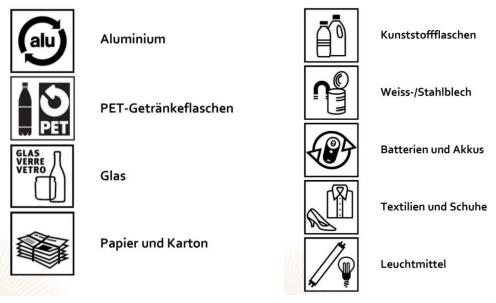

### AB 4: Abfalltrennung

Abfall kann in verschiedene Kategorien eingeteilt werden. Trennt ihr zuhause euren Abfall? Welche Symbole kennst du? Mach ein kleines Kreuz daneben.