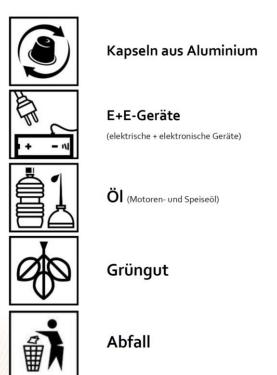

### AB 4: Abfalltrennung

Abfall kann in verschiedene Kategorien eingeteilt werden. Trennt ihr zuhause euren Abfall? Welche Symbole kennst du? Mach ein kleines Kreuz daneben.